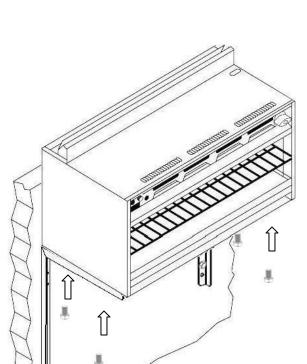

VSB salamanders VCM cheesemelters

- Follow the combustible/noncombustible clearance guidelines that are listed in the "Installation" section for the installation and operation manual of the unit you are installing.
- 2. Make sure brackets are level and properly spaced so that bracket holes will align with the threaded holes on the bottom of the unit to be mounted.
- 3. Secure brackets to wall by means of lag screws or bolts.
- 4. Mount the brackets only in the upside-down "L" position as shown.
- 5. Make sure the lag bolts or screws engage wall studs.

- Place unit into position on the brackets, making sure that the unit's bottom threaded holes are aligned with the holes in the brackets.
- 7. Secure unit into position with 3/8" bolts at the bottom of the unit through the holes in the brackets.